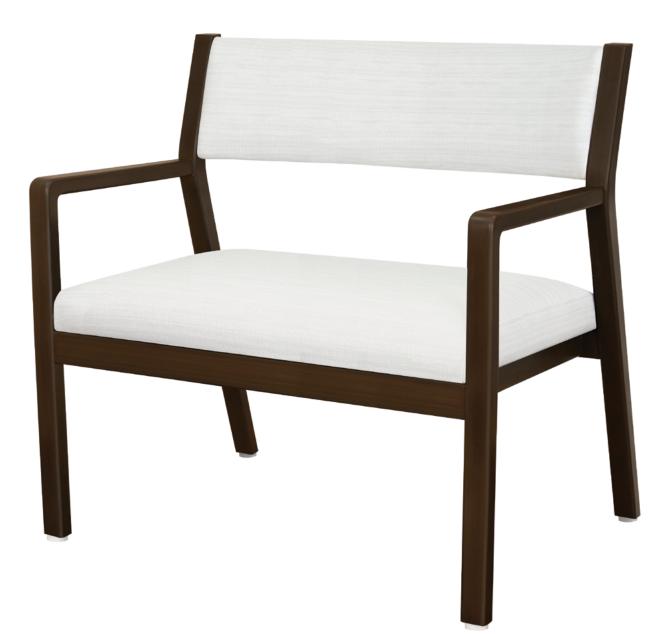

## Caterina Bariatric Guest Upholstered Back

The Caterina Bariatric Guest Upholstered Back chair is a perfect marriage of aesthetics and durability. Built for maximum stability and strength with the addition of solid steel in all joints, this thoughtfully designed chair accommodates generous proportions. Available as a slat back and a short upholstered back, it features a spacious removable seat, an angled back and contemporary arms to facilitate ingress and egress.

Model: CTEB21 34W 24.5D 33.75H 30.5SW 19SD 19SH 25AH

Nightingale Gold Our Caterina Guest Chairs were awarded Nightingale Gold for Seating: Guest / Lounge.

Nightingale Award Kwalu's GetWell Patient Room was awarded a Nightingale Innovation Award for Surfacing Material

Wallsaver Wallsaver back legs help keep walls in pristine condition.

Weight Capacity Caterina bariatric chairs are rated to 500 lbs weight capacity.

Seat Cushion is Field Replaceable The seat cushion can be replaced in the field.