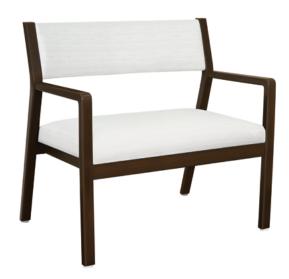

## Caterina Bariatric Guest Upholstered Back

The Caterina Bariatric Guest Upholstered Back chair is a perfect marriage of aesthetics and durability. Built for maximum stability and strength with the addition of solid steel in all joints, this thoughtfully designed chair accommodates generous proportions. Available as a slat back and a short upholstered back, it features a spacious removable seat, an angled back and contemporary arms to facilitate ingress and egress.

Model: CTEB21 34W 24.5D 33.75H 30.5SW 19SD 19SH 25AH

Nightingale Gold Our Caterina Guest Chairs were awarded Nightingale Gold for Seating: Guest / Lounge.

Nightingale Award Kwalu's GetWell Patient Room was awarded a Nightingale Innovation Award for Surfacing Material