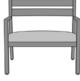

## Caterina Bariatric Guest Upholstered Back

The Caterina Bariatric Guest Upholstered Back chair is a perfect marriage of aesthetics and durability. Built for maximum stability and strength with the addition of solid steel in all joints, this thoughtfully designed chair accommodates generous proportions. Available as a slat back and a short upholstered back, it features a spacious removable seat, an angled back and contemporary arms to facilitate ingress and egress.

Model: CTEB21 34W 24.5D 33.75H 30.5SW 19SD 19SH 25AH

Nightingale Gold Our Caterina Guest Chairs were awarded Nightingale Gold for Seating: Guest / Lounge.

Nightingale Award Kwalu's GetWell Patient Room was awarded a Nightingale Innovation Award for Surfacing Material