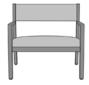

## Caterina Bariatric Guest Upholstered Back

The Caterina Bariatric Guest Upholstered Back chair is a perfect marriage of aesthetics and durability. Built for maximum stability and strength with the addition of solid steel in all joints, this thoughtfully designed chair accommodates generous proportions. Available as a slat back and a short upholstered back, it features a spacious removable seat, an angled back and contemporary arms to facilitate ingress and egress.

Model: CTEB21 34W 24.5D 33.75H 30.5SW 19SD 19SH 25AH

Nightingale Gold Our Caterina Guest Chairs were awarded Nightingale Gold for Seating: Guest / Lounge.

Nightingale Award Kwalu's GetWell Patient Room was awarded a Nightingale Innovation Award for Surfacing Material